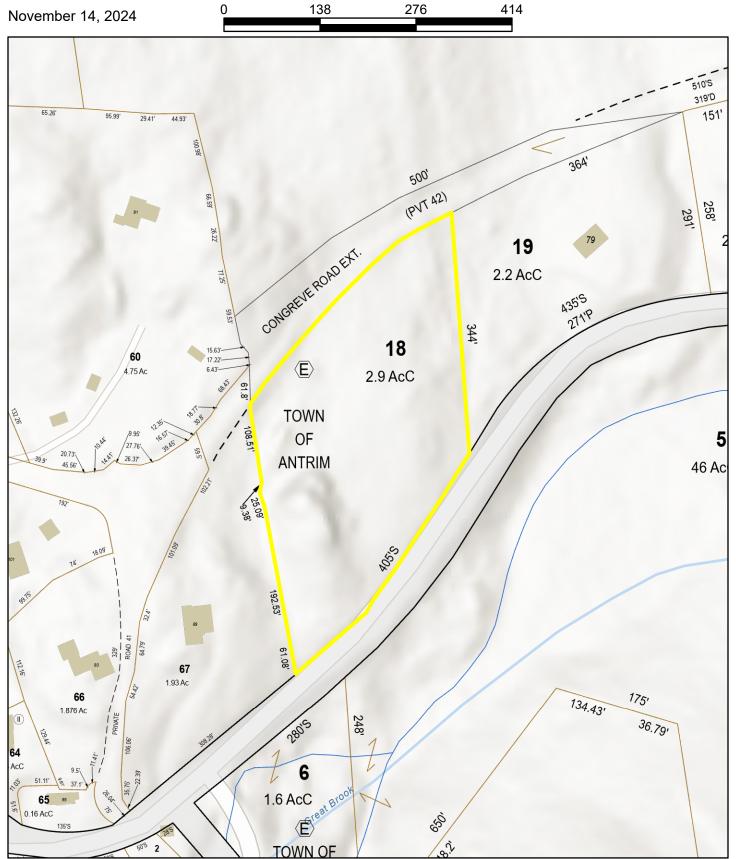

**SALE #1: Tax Map 224, Lot 6** · Undeveloped landlocked 49± acre lot located behind 200 Salmon Brook Road · Assessed value: \$78,400. 2024 taxes: \$1,630. **DEPOSIT: \$5,000**.

**SALE # 2: Tax Map 234, Lot 18, Gregg Lake Road** · Vacant 2.9± acre lot with 409'± of frontage located near Gregg Lake · Lot is wooded and slopes up from the road · Assessed value: \$57,500. 2024 taxes: \$1,195. **DEPOSIT: \$2,500**.